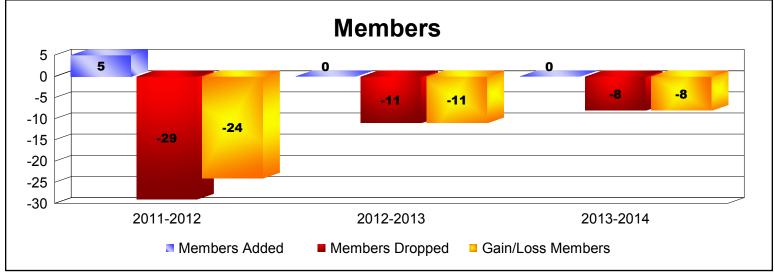

**Disbanded Districts**As of June 2014 Cumulative

| Year      | New<br>Clubs | Dropped<br>Clubs | Gain/<br>Loss<br>Clubs | New<br>Members | Charter<br>Members | Reinstate<br>Members | Transfer<br>Members | Total<br>Member<br>Added | Total<br>Members<br>Dropped | Gain/<br>Loss<br>Members |
|-----------|--------------|------------------|------------------------|----------------|--------------------|----------------------|---------------------|--------------------------|-----------------------------|--------------------------|
| 2011-2012 | 0            | -1               | -1                     | 4              | 0                  | 0                    | 1                   | 5                        | -29                         | -24                      |
| 2012-2013 | 0            | 0                | 0                      | 0              | 0                  | 0                    | 0                   | 0                        | -11                         | -11                      |
| 2013-2014 | 0            | -3               | -3                     | 0              | 0                  | 0                    | 0                   | 0                        | -8                          | -8                       |
| Average   | 0            | -1               | -1                     | 1              | 0                  | 0                    | 0                   | 2                        | -16                         | -14                      |