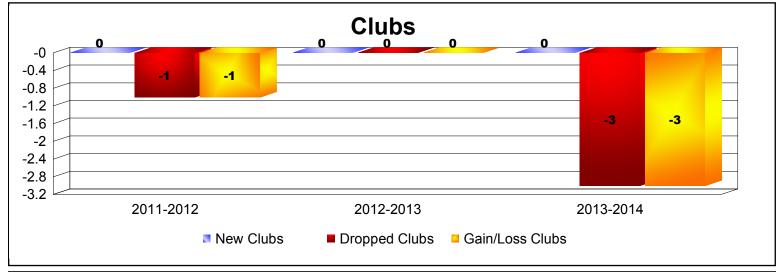

**Disbanded Districts**As of June 2014 Cumulative

| Year      | New<br>Clubs | Dropped<br>Clubs | Gain/<br>Loss<br>Clubs | New<br>Members | Charter<br>Members | Reinstate<br>Members | Transfer<br>Members | Total<br>Member<br>Added | Total<br>Members<br>Dropped | Gain/<br>Loss<br>Members |
|-----------|--------------|------------------|------------------------|----------------|--------------------|----------------------|---------------------|--------------------------|-----------------------------|--------------------------|
| 2011-2012 | 0            | -1               | -1                     | 4              | 0                  | 0                    | 1                   | 5                        | -29                         | -24                      |
| 2012-2013 | 0            | 0                | 0                      | 0              | 0                  | 0                    | 0                   | 0                        | -11                         | -11                      |
| 2013-2014 | 0            | -3               | -3                     | 0              | 0                  | 0                    | 0                   | 0                        | -8                          | -8                       |
| Average   | 0            | -1               | -1                     | 1              | 0                  | 0                    | 0                   | 2                        | -16                         | -14                      |